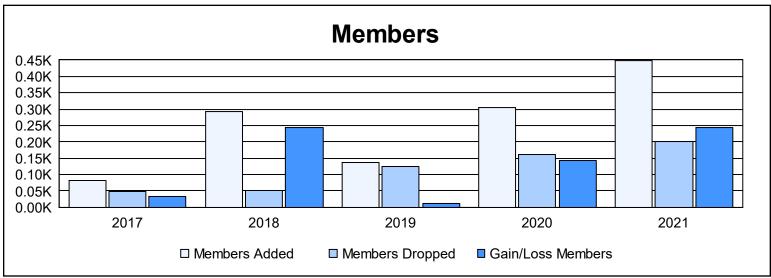

District 418 As of June 2021 Cumulative

| Year      | New<br>Clubs | Dropped<br>Clubs | Gain/<br>Loss<br>Clubs | New<br>Members | Charter<br>Members | Reinstate<br>Members | Transfer<br>Members | Total<br>Member<br>Added | Total<br>Members<br>Dropped | Gain/<br>Loss<br>Members |
|-----------|--------------|------------------|------------------------|----------------|--------------------|----------------------|---------------------|--------------------------|-----------------------------|--------------------------|
| 2016-2017 | 1            | 0                | 1                      | 53             | 27                 | 1                    | 1                   | 82                       | 49                          | 33                       |
| 2017-2018 | 4            | 0                | 4                      | 162            | 129                | 1                    | 1                   | 293                      | 50                          | 243                      |
| 2018-2019 | 1            | 0                | 1                      | 68             | 63                 | 3                    | 4                   | 138                      | 125                         | 13                       |
| 2019-2020 | 7            | 0                | 7                      | 133            | 166                | 3                    | 3                   | 305                      | 161                         | 144                      |
| 2020-2021 | 10           | 0                | 10                     | 145            | 297                | 5                    | 0                   | 447                      | 202                         | 245                      |
| Average   | 5            | 0                | 5                      | 112            | 136                | 3                    | 2                   | 253                      | 117                         | 136                      |