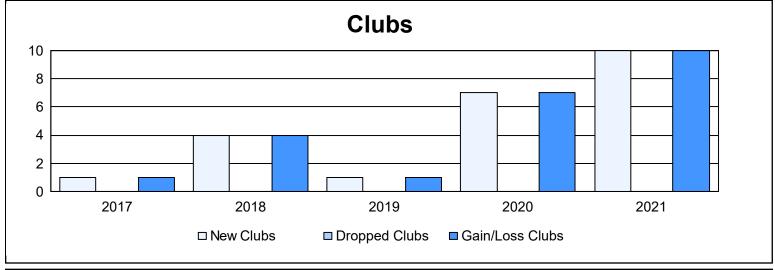

District 418 As of June 2021 Cumulative

| Year      | New<br>Clubs | Dropped<br>Clubs | Gain/<br>Loss<br>Clubs | New<br>Members | Charter<br>Members | Reinstate<br>Members | Transfer<br>Members | Total<br>Member<br>Added | Total<br>Members<br>Dropped | Gain/<br>Loss<br>Members |
|-----------|--------------|------------------|------------------------|----------------|--------------------|----------------------|---------------------|--------------------------|-----------------------------|--------------------------|
| 2016-2017 | 1            | 0                | 1                      | 53             | 27                 | 1                    | 1                   | 82                       | 49                          | 33                       |
| 2017-2018 | 4            | 0                | 4                      | 162            | 129                | 1                    | 1                   | 293                      | 50                          | 243                      |
| 2018-2019 | 1            | 0                | 1                      | 68             | 63                 | 3                    | 4                   | 138                      | 125                         | 13                       |
| 2019-2020 | 7            | 0                | 7                      | 133            | 166                | 3                    | 3                   | 305                      | 161                         | 144                      |
| 2020-2021 | 10           | 0                | 10                     | 145            | 297                | 5                    | 0                   | 447                      | 202                         | 245                      |
| Average   | 5            | 0                | 5                      | 112            | 136                | 3                    | 2                   | 253                      | 117                         | 136                      |